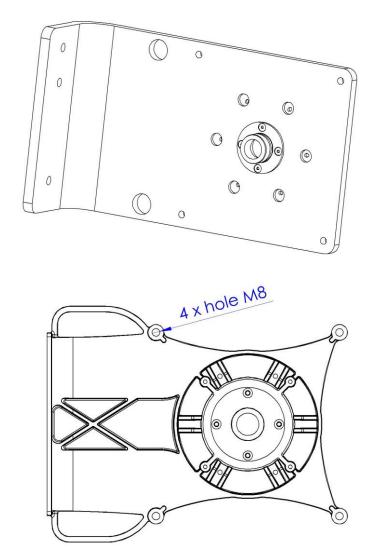

# Mounting kit JXCer MK

**Mounting kit JXCer MK** is a kit for mounting of any adaptor JXCer-x-xx to older Jirous antennas. When you would like to use Jirous antenna with Ceragon or Cambium radio and this antenna is not on list of suitable antennas you can use **JXCer MK** and the adaptor JXCer-x-xx (depends on radio type and frequency band).

**JXCer MK** is for all frequency bands.

Outer diameter of waveguide (on the back of antenna) must be 28 mm, which is the most of production.