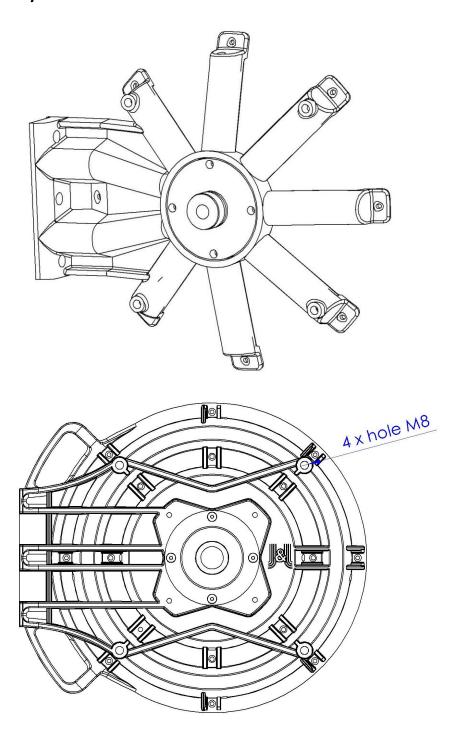

# Mounting kit JXCer MK

**Mounting kit JXCer MK** is a kit for mounting of any adaptor JXCer-x-xx to older Jirous antennas. When you would like to use Jirous antenna with Ceragon or Cambium radio and this antenna is not on list of suitable antennas you can use **JXCer MK** and the adaptor JXCer-x-xx (depends on radio type and frequency band).

**JXCer MK** is for all frequency bands.

Outer diameter of waveguide (on the back of antenna) must be 28 mm, which is the most of production.

#### The backs of antennas need JXCer MK:

#### 400 mm/1 ft antennas





# 680 mm/ 2 ft antennas







### 900 mm/3 ft antennas





# 1200 mm/ 4 ft antennas