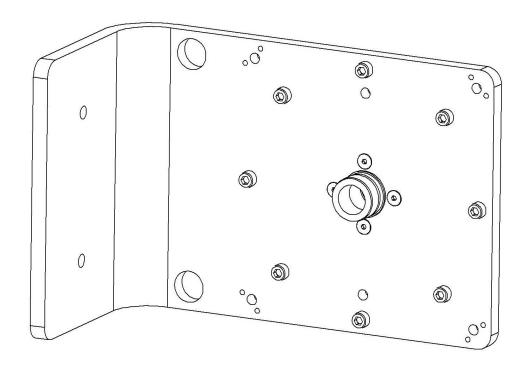

# Mounting kit JXCer MK

**Mounting kit JXCer MK** is a kit for mounting of any adaptor JXCer-x-xx to older Jirous antennas. When you would like to use Jirous antenna with Ceragon or Cambium radio and this antenna is not on list of suitable antennas you can use **JXCer MK** and the adaptor JXCer-x-xx (depends on radio type and frequency band).

**JXCer MK** is for all frequency bands.

Outer diameter of waveguide (on the back of antenna) must be 28 mm, which is the most of production.